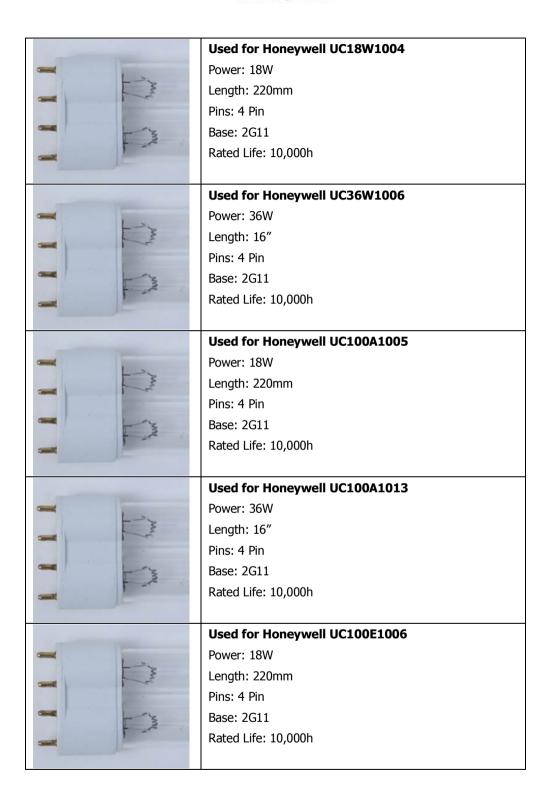

|
| 11     |                          |
|        | Used for Aprilaire 1930  |
|        | Wavelegth: 254nm         |
| -////  | Diameter: T5             |
| 1      | Pins: 4 Pin              |
|        | Rated Life: 10,000h      |
| 150    |                          |
| - //   | Used for Aprilaire 87N77 |
|        | Power: 48W               |
|        | Length: 436mm            |
| 1      | Pins: 4 Pin              |
|        | Rated Life: 10,000h      |
| 14 Par |                          |
| M      | Used for Aprilaire 90    |
|        | Wavelegth: 254nm         |
|        | Diameter: T5             |
| 1      | Pins: 4 Pin              |
|        | Rated Life: 10,000h      |
| 15 Par |                          |

#### Honeywell Air Treatment

### Honeywell | Air Purifiers





#### **Lennox Air Treatment**



|       | Used for Lennox 05-0675 |  |  |
|-------|-------------------------|--|--|
|       | Power: 10W              |  |  |
| .//// | Length: 212mm           |  |  |
| 1     | Pins: 4 Pin             |  |  |
|       | Rated Life: 10,000h     |  |  |
| 14/1  |                         |  |  |
|       | Used for Lennox 56N99   |  |  |
|       | Power: 10W              |  |  |
| -//// | Length: 212mm           |  |  |
|       | Pins: 4 Pin             |  |  |
|       | Rated Life: 10,000h     |  |  |
| 14/1  |                         |  |  |
|       | Used for Lennox 87N77   |  |  |
|       | Wavelegth: 254nm        |  |  |
| .//// | Diameter: T5            |  |  |
| 1     | Pins: 4 Pin             |  |  |
|       | Rated Life: 10,000h     |  |  |
| Phy.