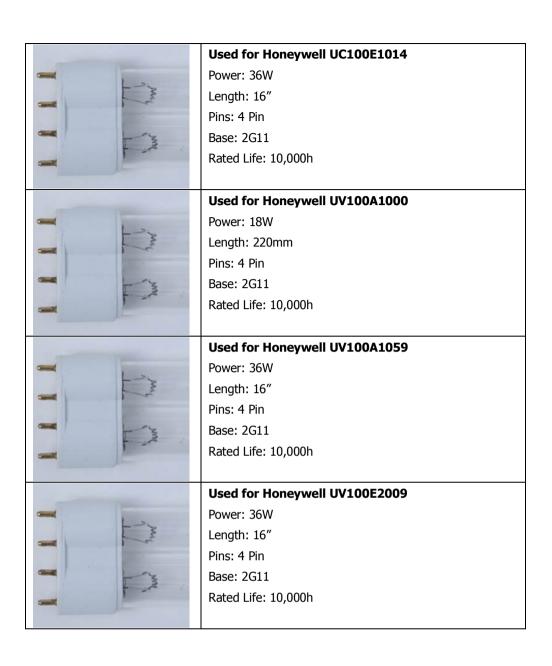

|
| 11     |                          |
|        | Used for Aprilaire 1930  |
|        | Wavelegth: 254nm         |
| -////  | Diameter: T5             |
| 1      | Pins: 4 Pin              |
|        | Rated Life: 10,000h      |
| 150    |                          |
| - //   | Used for Aprilaire 87N77 |
|        | Power: 48W               |
|        | Length: 436mm            |
| 1      | Pins: 4 Pin              |
|        | Rated Life: 10,000h      |
| 14 Par |                          |
| M      | Used for Aprilaire 90    |
|        | Wavelegth: 254nm         |
|        | Diameter: T5             |
| 1      | Pins: 4 Pin              |
|        | Rated Life: 10,000h      |
| 15 Par |                          |

#### Honeywell Air Treatment

### Honeywell | Air Purifiers





#### **Lennox Air Treatment**



|       | Used for Lennox 05-0675 |  |  |
|-------|-------------------------|--|--|
|       | Power: 10W              |  |  |
| .//// | Length: 212mm           |  |  |
| 1     | Pins: 4 Pin             |  |  |
|       | Rated Life: 10,000h     |  |  |
| 14/1  |                         |  |  |
|       | Used for Lennox 56N99   |  |  |
|       | Power: 10W              |  |  |
| -//// | Length: 212mm           |  |  |
|       | Pins: 4 Pin             |  |  |
|       | Rated Life: 10,000h     |  |  |
| 14/1  |                         |  |  |
|       | Used for Lennox 87N77   |  |  |
|       | Wavelegth: 254nm        |  |  |
| .//// | Diameter: T5            |  |  |
| 1     | Pins: 4 Pin             |  |  |
|       | Rated Life: 10,000h     |  |  |
| Phy.  |